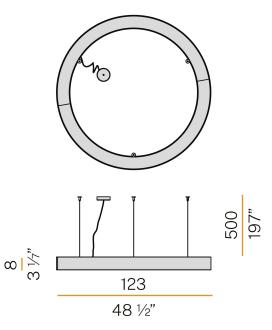

#### **Technical drawing**

Suspension lighting fixture for interiors, with direct light emission. Pickled sheet metal structure in polyacrylic paint. Aluminium dissipation plates. Pickled sheet metal covers in white, black or bronze polyacrylic paint, or with gold leaf coating. Diffuser in modelled polycarbonate with opaline finish. Suspension kit with griplocks and 5m (196,9") long steel cables. 5m (196,9") long power cable in transparent PVC. Power canopy with galvanized sheet metal ceiling bracket and pickled sheet metal covering in white, black or bronze polyacrylic paint, or with gold leaf coating.