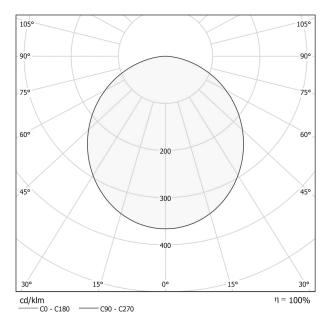

CES         | SDCM 3                   |
| GLOW WIRE TEST PERFORMANCE | 850°                     |
| PACKING DIMENSIONS (CM)    | 136,0 × 18,0 × 136,0     |



#### **Technical drawing**









Suspension lighting fixture for interiors, with direct light emission. Pickled sheet metal structure in polyacrylic paint. Aluminium dissipation plates. Pickled sheet metal covers in white, black or bronze polyacrylic paint, or with gold leaf coating. Diffuser in modelled polycarbonate with opaline finish. Suspension kit with griplocks and 5m (196,9") long steel cables. 5m (196,9") long power cable in transparent PVC. Power canopy with galvanized sheet metal ceiling bracket and pickled sheet metal covering in white, black or bronze polyacrylic paint, or with gold leaf coating.

### Polar diagram